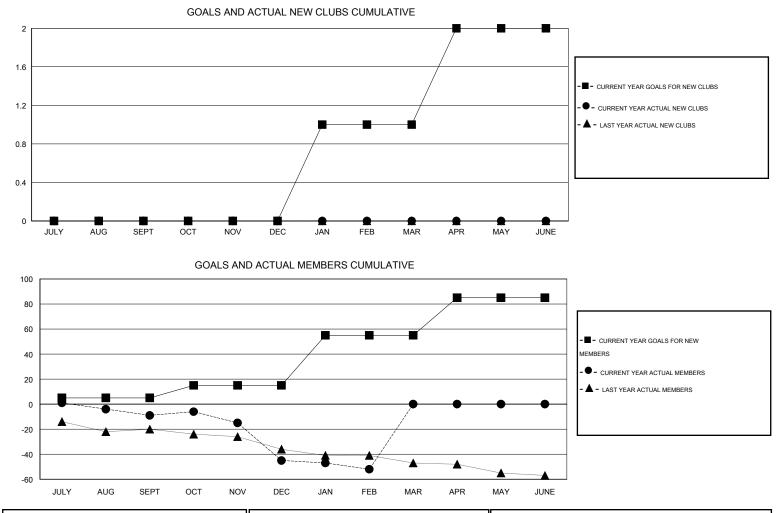

## GMT: JERRY SMITH

| Clubs         |                  |                   |                  |                  | Members               |                    |                                     |                    |                  |  |
|---------------|------------------|-------------------|------------------|------------------|-----------------------|--------------------|-------------------------------------|--------------------|------------------|--|
|               | RESU             | LTS FOR 2014-2015 | i                |                  | RESULTS FOR 2014-2015 |                    |                                     |                    |                  |  |
| QUARTER       | NEW CLUB<br>GOAL | NEW CLUBS         | DROPPED<br>CLUBS | NET<br>GAIN/LOSS | QUARTER               | NEW MEMBER<br>GOAL | CHARTER AND<br>NEW MEMBERS<br>ADDED | DROPPED<br>MEMBERS | NET<br>GAIN/LOSS |  |
| JULY/AUG/SEPT | 0                | 0                 | 0                | 0                | JULY/AUG/SEPT         | 5                  | 18                                  | 27                 | -9               |  |
| OCT/NOV/DEC   | 0                | 0                 | 1                | -1               | OCT/NOV/DEC           | 10                 | 15                                  | 51                 | -36              |  |
| JAN/FEB/MAR   | 1                | 0                 | 0                | 0                | JAN/FEB/MAR           | 40                 | 11                                  | 18                 | -7               |  |
| APR/MAY/JUNE  | 1                | 0                 | 0                | 0                | APR/MAY/JUNE          | 30                 | 0                                   | 0                  | 0                |  |